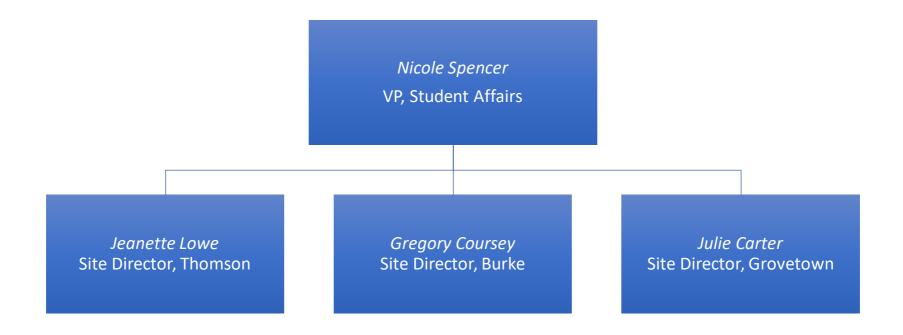

### Off-Campus Instructional Site Operations

Updated March 8, 2023

## Thomson/McDuffie County Site

Updated June 21, 2023

This document is a graphic representation of the information for the Office of Thomson/McDuffie County Campus.

If you need this document in an accessible format, please see the Accessible Organizational Chart.

## Waynesboro/Burke County Site

Updated June 21, 2023

This document is a graphic representation of the information for the Office of Waynesboro/Burke County Campus.

If you need this document in an accessible format, please see the <u>Accessible Organizational Chart</u>.

## Grovetown/Columbia County Site

Updated June 21, 2023

This document is a graphic representation of the information for the Office of Grovetown/Columbia County Campus. If you need this document in an accessible format, please see the <u>Accessible Organizational Chart</u>.