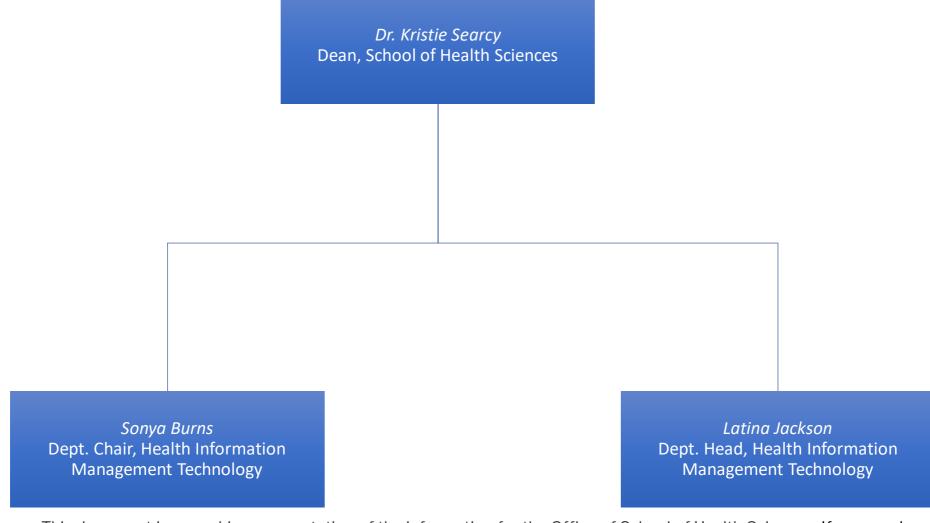

# Academic Affairs and Institutional Effectiveness and Research

Updated October 1, 2023

Updated January 20, 2022

This document is a graphic representation of the information for the Office of School of Health Sciences. If you need this document in an accessible format, please see the <u>Accessible Organizational Chart</u>.

Updated July 26, 2023

Updated September 28, 2022

This document is a graphic representation of the information for the Office of School of Health Sciences. If you need this document in an accessible format, please see the <u>Accessible Organizational Chart</u>.

Updated March 9, 2023

Updated February 21, 2023

This document is a graphic representation of the information for the Office of School of Health Sciences. If you need this document in an accessible format, please see the Accessible Organizational Chart.

Updated February 21, 2023

Updated July 26, 2023

Updated September 28, 2022

Updated January 20, 2022

This document is a graphic representation of the information for the Office of School of Health Sciences. If you need this document in an accessible format, please see the Accessible Organizational Chart.