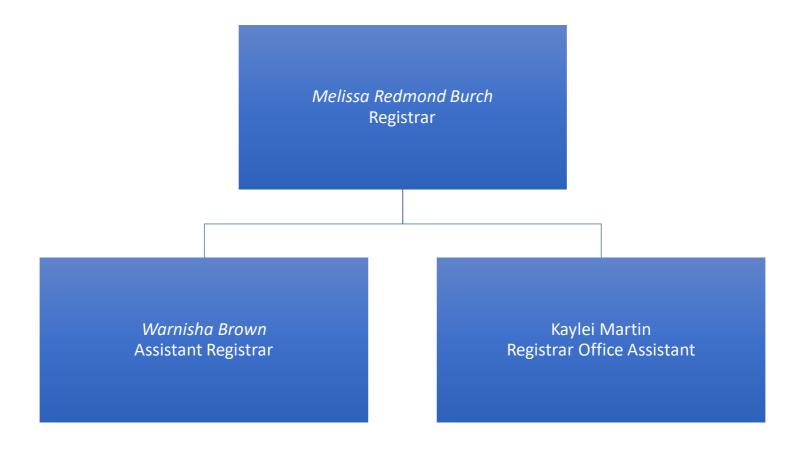

#### **Student Records**

Updated November 22, 2021

This document is a graphic representation of the information for the Office of Student Records. If you need this document in an accessible format, please see the <u>Accessible Organizational Chart</u>.