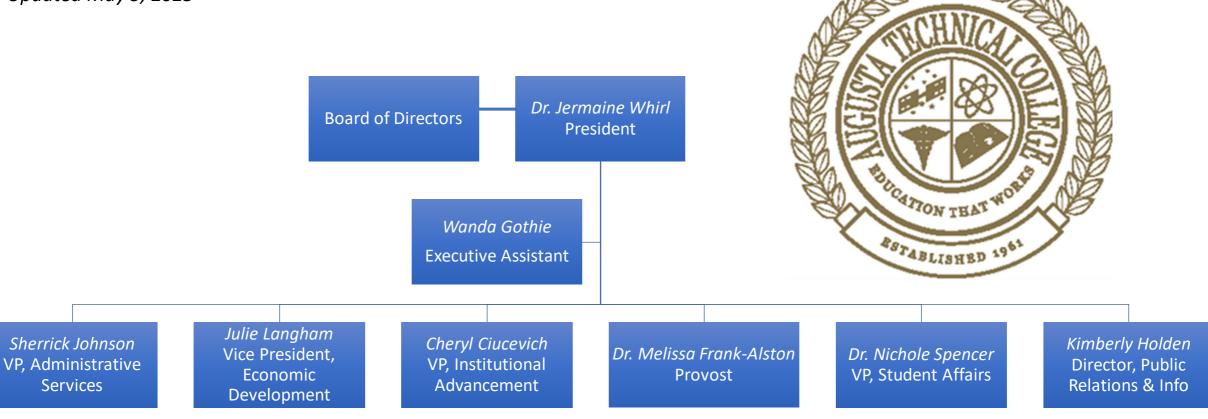

#### Office of the President

Updated May 5, 2023

This document is a graphic representation of the information for the Office of the President. If you need this document in an accessible format, please see the Accessible Organizational Chart.