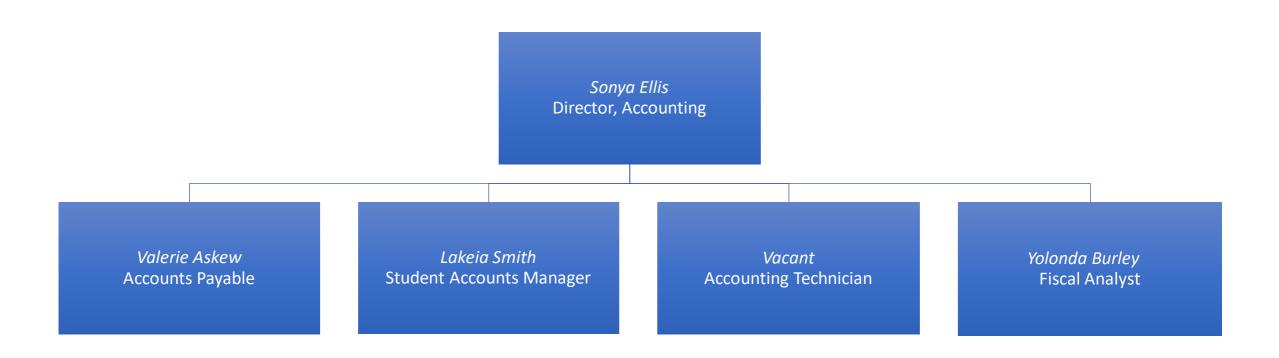

## Accounting/Business Office

Updated April 14, 2023

# Accounting/Business Office

Updated May 5, 2022

This document is a graphic representation of the information for the Office Accounting/Business Office. If you need this document in an accessible format, please see the <u>Accessible Organizational Chart</u>.